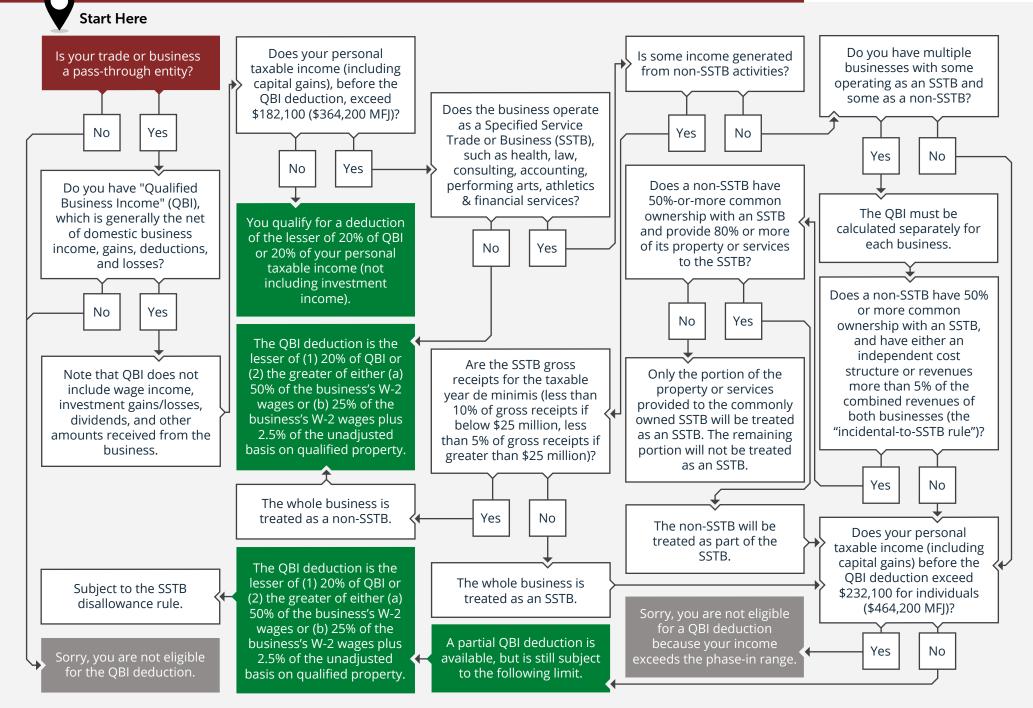

## 2023 · AM I ELIGIBLE FOR A QUALIFIED BUSINESS INCOME (QBI) DEDUCTION?

P-<u>Parks Capital</u> (E)·(I)·(\$)

© fpPathfinder.com. Licensed for the sole use of Chrisie Natale of Parks Capital ~ Where Education + Investment = Success. All rights reserved. Used with permission. Updated 12/01/202