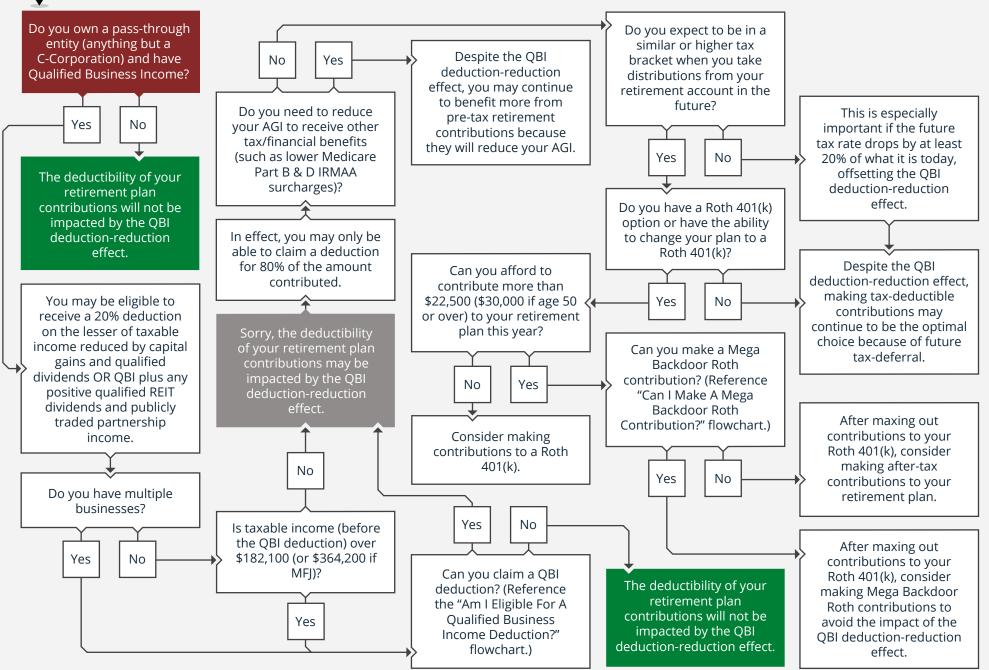

## 2023 · WILL THE DEDUCTIBILITY OF MY RETIREMENT PLAN CONTRIBUTIONS BE IMPACTED BY THE QBI RULES?